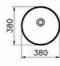

# **Technical specifications**

| Colour    | White    |
|-----------|----------|
| Height    | 150      |
| Width     | 380      |
| Depth     | 380      |
| Designer  | Pentagon |
| Finish    | Hygiene  |
| Guarantee | 10       |

#### **Technical specifications**

Colour: White Height: 150 Width: 380 Depth: 380 Designer: Pentagon Finish: Hygiene Guarantee: 10 Material: Hygiene Overflow Hole: Without Overflow Packaged Product Sizes (WxDxH): 415X185X440 Syphon: Syphon Not Included Body Material: FFC- Fire Fine Clay Countertop Usage: Bowl Design Shape Washbasin: Round Overflow Hole Detail: Without Overflow Tap Hole Options Ceramic Sanitaryware: Without Tap Hole Drainer: Not included waste set Marketing Measure (cm): 38X38 CM