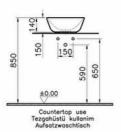

# **Technical specifications**

| Colour    | White    |
|-----------|----------|
| Height    | 150      |
| Width     | 380      |
| Depth     | 380      |
| Designer  | Pentagon |
| Finish    | Hygiene  |
| Guarantee | 10       |

| Material                          | Hygiene             |
|-----------------------------------|---------------------|
| Overflow Hole                     | Without Overflow    |
| Packaged Product<br>Sizes (WxDxH) | 415X185X440         |
| Syphon                            | Syphon Not Included |
| Body Material                     | FFC- Fire Fine Clay |
| Countertop Usage                  | Bowl                |
| Design Shape<br>Washbasin         | Round               |

#### **Technical specifications**

Colour: White Height: 150 Width: 380 Depth: 380 Designer: Pentagon Finish: Hygiene Guarantee: 10 Material: Hygiene Overflow Hole: Without Overflow Packaged Product Sizes (WxDxH): 415X185X440 Syphon: Syphon Not Included Body Material: FFC- Fire Fine Clay Countertop Usage: Bowl Design Shape Washbasin: Round Overflow Hole Detail: Without Overflow Tap Hole Options Ceramic Sanitaryware: Without Tap Hole Drainer: Not included waste set Marketing Measure (cm): 38X38 CM