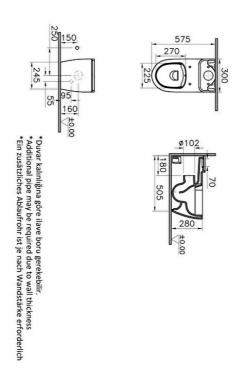

## **Technical specifications**

| Colour    | White             |
|-----------|-------------------|
| Height    | 300               |
| Width     | 575               |
| Depth     | 650               |
| Designer  | VitrA Design Team |
| Finish    | Hygiene           |
| Guarantee | 10                |

| Height Of Toilet                    | 280 mm                                    |
|-------------------------------------|-------------------------------------------|
| Installation Detail (SS<br>KLZBIDE) | <b>G</b><br>Floor Mounted by Sides-Single |
| Material                            | Hygiene                                   |
| Packaged Product Sizes (WxDxH)      | 645X330X325                               |
| Rim Feature                         | SmoothFlush                               |
| Awards                              | Good Design                               |
| Bidet Function                      | Without bidet pipe                        |
| Body Material                       | VC- Vitreous China                        |

| Design Shape           |              |
|------------------------|--------------|
| Wcandwc                | Round        |
| Seatandbidet           |              |
| Inner Shape            | Wash-down    |
| Marketing Measure (cm) | 58 CM        |
| OB/BTW                 | Back-to-wall |
| Special Solutions      | Children     |

#### 2A technical drawing

#### **Technical specifications**

Colour: White Height: 300 Width: 575 Depth: 650 Designer: VitrA Design Team Finish: Hygiene Guarantee: 10 Height Of Toilet: 280 mm Installation Detail (SSG KLZBIDE): Floor Mounted by Sides-Single Material: Hygiene Packaged Product Sizes (WxDxH): 645X330X325 Rim Feature: SmoothFlush Awards: Good Design Bidet Function: Without bidet pipe Body Material: VC- Vitreous China Design Shape Wcandwc Seatandbidet: Round Inner Shape: Wash-down Marketing Measure (cm): 58 CM OB/BTW: Backto-wall Special Solutions: Children